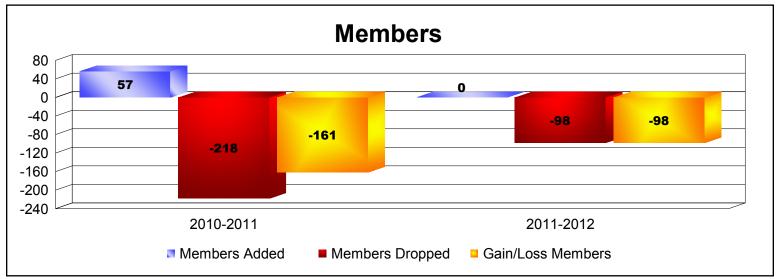

**Disbanded Districts**As of June 2012 Cumulative

| Year      | New<br>Clubs | Dropped<br>Clubs | Gain/<br>Loss<br>Clubs | New<br>Members | Charter<br>Members | Reinstate<br>Members | Transfer<br>Members | Total<br>Member<br>Added | Total<br>Members<br>Dropped | Gain/<br>Loss<br>Members |
|-----------|--------------|------------------|------------------------|----------------|--------------------|----------------------|---------------------|--------------------------|-----------------------------|--------------------------|
| 2010-2011 | 1            | -8               | -7                     | 12             | 45                 | 0                    | 0                   | 57                       | -218                        | -161                     |
| 2011-2012 | 0            | -3               | -3                     | 0              | 0                  | 0                    | 0                   | 0                        | -98                         | -98                      |
| Average   | 1            | -6               | -5                     | 6              | 23                 | 0                    | 0                   | 29                       | -158                        | -130                     |