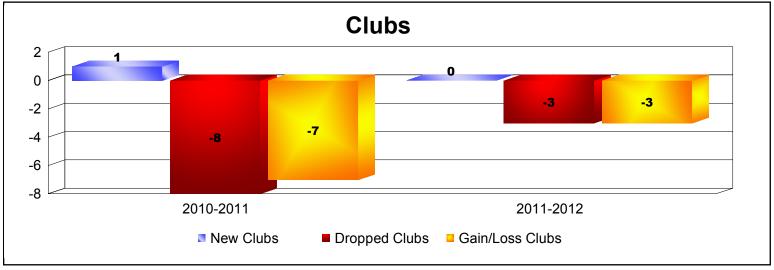

**Disbanded Districts**As of June 2012 Cumulative

| Year      | New<br>Clubs | Dropped<br>Clubs | Gain/<br>Loss<br>Clubs | New<br>Members | Charter<br>Members | Reinstate<br>Members | Transfer<br>Members | Total<br>Member<br>Added | Total<br>Members<br>Dropped | Gain/<br>Loss<br>Members |
|-----------|--------------|------------------|------------------------|----------------|--------------------|----------------------|---------------------|--------------------------|-----------------------------|--------------------------|
| 2010-2011 | 1            | -8               | -7                     | 12             | 45                 | 0                    | 0                   | 57                       | -218                        | -161                     |
| 2011-2012 | 0            | -3               | -3                     | 0              | 0                  | 0                    | 0                   | 0                        | -98                         | -98                      |
| Average   | 1            | -6               | -5                     | 6              | 23                 | 0                    | 0                   | 29                       | -158                        | -130                     |